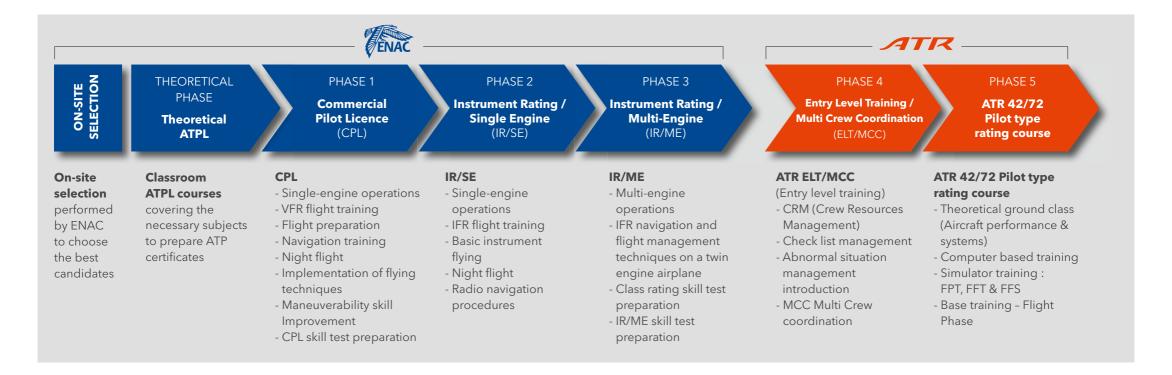

A FULL PILOT TRAINING SOLUTION

## ATR TEAMS-UP WITH ENAC TO OFFER INTEGRATED CADET PROGRAM:

- > Turnkey solutions designed for ATR operators
- > Candidate trainees sourced locally
- Trained First Officers ready-to-fly your ATRs
- > Key step towards Captain position
- > Program-based on EASA requirements, could be adapted upon customer needs
- > Financing solutions can be offered

## **TRAINING LOCATION**

.....

FROM SELECTION TO PHASE 3: on-site selection worldwide, Toulouse and/or ENAC flight centers. Possibility of tailored local solutions.

FOR PHASES 4 & 5: Toulouse, Singapore, Johannesburg and Miami.

## **MODERN FLEET & UNIQUE TRAINING DEVICES**

CBT (eLearning...), FNPT II, Single-engine (such as TB10, TB20, DA40) & multi-engine (such as BE58, DA42) aircraft, last glass cockpit technology (G1000), ATR FPT, FFS level D all ATR version, ATR aircraft.