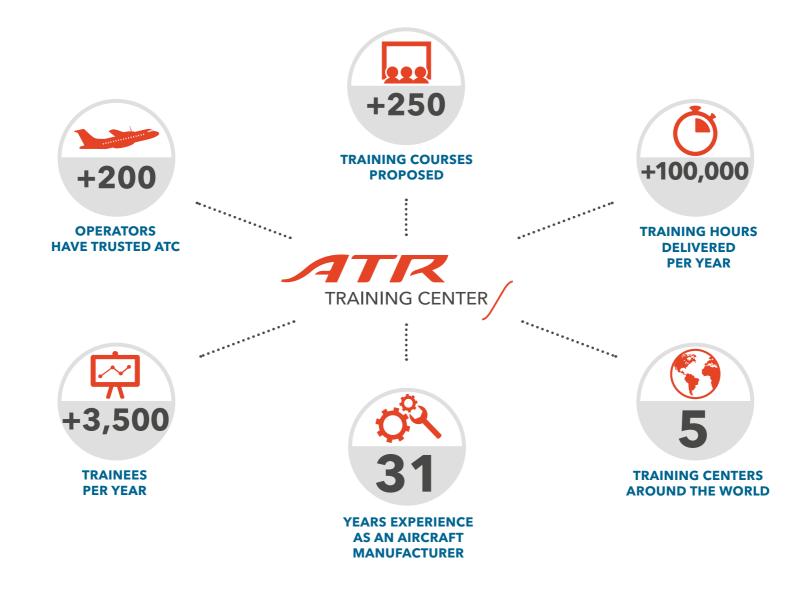

## **ABOUT** ATR TRAINING CENTER

With more than 1,500 aircraft sold and some 200 operators in nearly 100 countries, ATR has developed a full set of innovative and competitive training and services to offer performance and safety for airlines' operations.

Created in 1989, the ATR Training Center (ATC) meets airlines' requirements and provides a stateof-the-art and cost-effective training. ATC is the first EASA Approved Pilot Training organisation (FR.ATO.0001).

### **ATR TRAINING CENTER**

### **IN NUMBERS**



# **ATR TRAINING CENTER NETWORK** & HOME BASED TRAINING\* PARIS TOULOUSE MIAMI JOHANNESBURG **ATR Training Centers** \* Many of the ATR training courses can be performed at the customer's premises

## **PROPELLING YOUR** FLIGHT CREW TRAINING, TRUST THE MANUFACTURER **EXPERTISE** Standards of training and simulators reflect the present in-service fleet.

ATR's advanced training programs are built based on ATR's highest standards and innovative media tools based on CBT (Competency-Based Training) and TEM (Threat & Error Management).

Pilot trainees benefit from our instructors' experience and from the in-service manufacturer's fleet knowledge.





- Pilot Differences Courses (all series)
- Pilot recurrent courses
- Type Rating Revalidation or Renewal Courses
- ELT Entry Level Training
- M