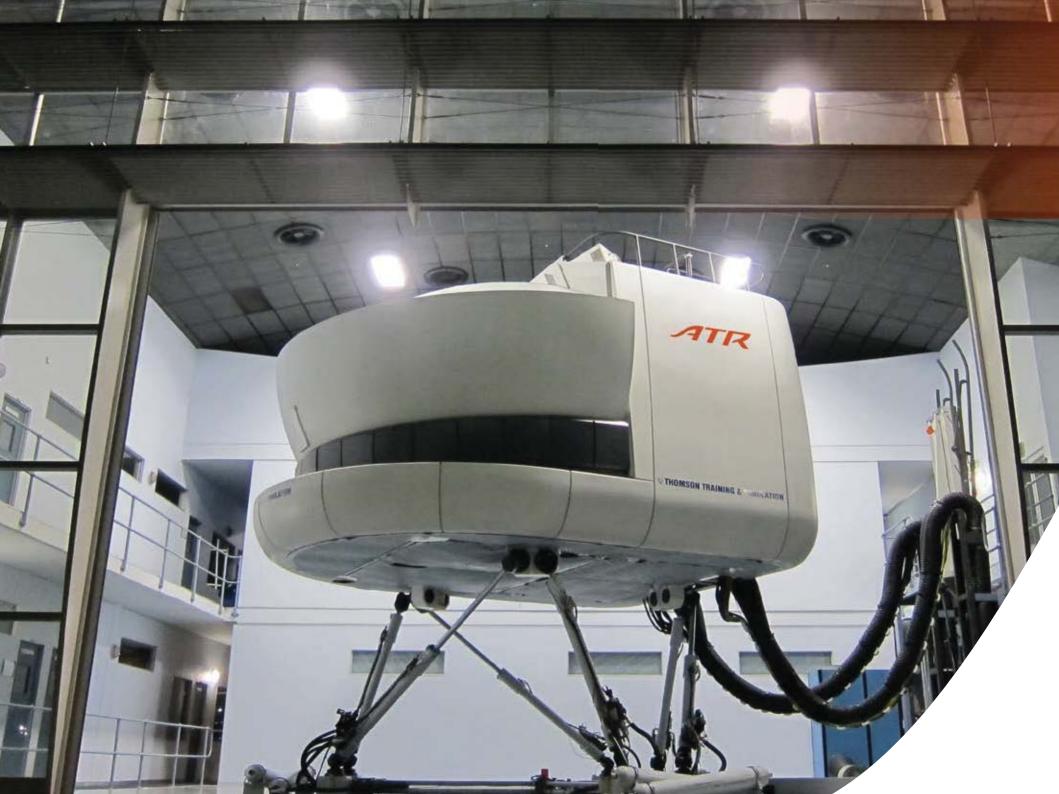

#### **ULTRAMODERN TRAINING DEVICES**

- Full Flight Simulators (FFS)
- Briefing and debriefing stations
- Flight Panel Trainer (FPT)