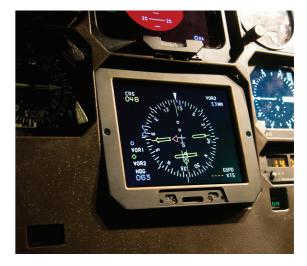

## EFIS, THE CRT UPGRADE

ATR solution for Cathode Ray Tube (CRT) replacement, covered by aircraft documentation, with provision for growth.

### **AN EASY UPGRADE:**

- Plug & play solution (fit, form & function)
- Evolutive & robust solution to integrate future functionalities
- Mixability between CRT & EFIS screens

### **OTHER ADVANTAGES**

- Maintenance cost divided by 7
- Compatibility with -200, 300, and -500 series
- Improved aircraft re-marketability