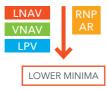

## INTO PBN

Reduce fuel burn & enhance safety through optimised flight path and precision approach.

## THE MOST ACCURATE INSTRUMENT **APPROACH**

With LPV (Localizer Perforfmance with Vertical guidance) solution, the aircraft can transition from ILS guided approach to satellite augmented system guidance.

## **CONTINUOUS DESCENT APPROACH**

VNAV coupled to auto pilot allows continuous descent approach compared to step down approah

## **CHALLENGING FLIGHT PATH**

RNP AR 0.3NM/1NM (Required Navigation Performance with Authorization Required) allows accessibility of challenging airports.