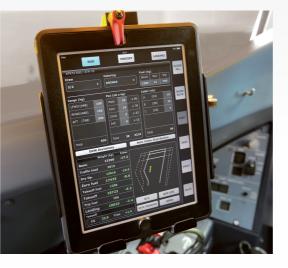

## YOUR EFB ON IPAD

Compute and edit Take Off and Landing performance data for payload optimisation with integrated Single Point Software (SPS)

### **ATR SOLUTION ADVANTAGES:**

From installation to deployment and approvals for EFB operations, such as:

- Hardware Installation (technical assistance or working party)
- Obtaining operational approval
- SPS operational evaluation report by EASA
- Assistance in golive of SPS on iPads